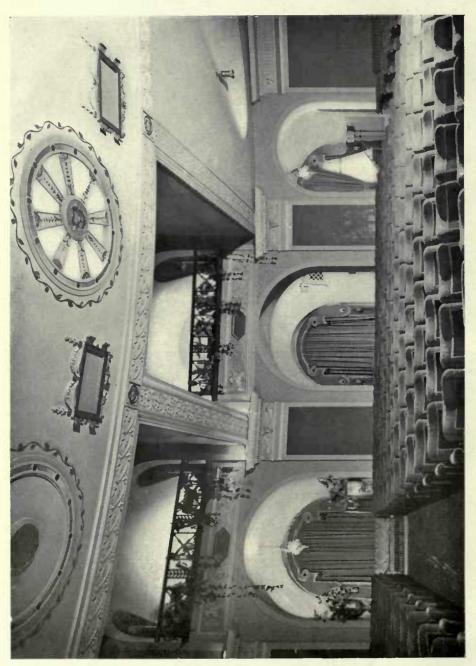

### THE REGENT THEATRE, BRIGHTON (continued from Vol. 53.)

| ATKINSON, ROBERT, 36, Bedford Square, London, W.C. | PAGE      | ATKINSON, ROBERT, 36, Bedford | i Sau | are. Lo | ndon V | v.c. | 1   | PAG |
|----------------------------------------------------|-----------|-------------------------------|-------|---------|--------|------|-----|-----|
| Looking into Box Foyer and Tea Room                | <br>4X    | Balcony                       |       |         |        |      |     | 50  |
| Box Foyer and Tea Room, two different views        | <br>1.0   | Proscenium Arch and Box       |       |         |        |      |     | 51  |
| Decorative Panels in Main Theatre                  | <br>43    | Detail of Proscenium Arch     |       |         |        |      |     | 52  |
| Gangway on Gallery Gangway on Ground Floor         | 44        | Detail under Boxes            |       |         |        |      |     | 53  |
| Two Views of Auditorium Foyer Main Theatre         | <br>45    | Winter Garden, Ball Room      |       |         |        |      |     | 34  |
| Back of Main Theatre                               | <br>46    | Winter Garden, Tea Room       |       |         |        |      |     | 55  |
| General View under Balcony of Main Theatre         | <br>47    | Decorative Panels             |       |         |        |      |     | 36  |
| Proscenium Arch and Stage                          | <br>48-49 |                               |       |         |        |      | 92. |     |